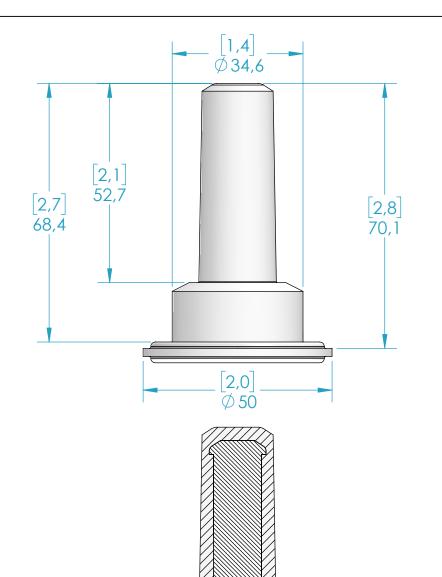

## Replacement Diaphragm for:

OEM Part = PSG05

Material: SILICONE with Parylene-N Coating Used on Sampling Valve (elongated body)

Size

|                            | Name | Date    |
|----------------------------|------|---------|
| Drawn                      | HiP  | 3-22023 |
| Checked                    |      |         |
| Complies with CER 177 2400 |      |         |

DIAPHRAGM® DIRECT DD05-SXRD-A

Complies with CFR 177.2600 and Conforms to USP Class VI Biological Reactivity Tests Section #87 and #88

FILE NAME: 1500A0001-BASIC-DD05

SCALE: 1:1 UNITS: mm Sheet 1 of 1

FOOT PRINT DIMENSIONS

SECTION C-C